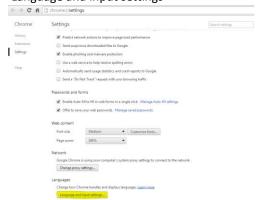

## **Local Chrome Date & Language Fix**

DocuWare uses the Local Date & Time configured within the web browser (chrome)

1. Open Google Chrome, Go the Top Right Settings Dropdown and Click 'Settings'

2. On the 'Settings' page, scroll down to 'Show Advanced Settings' and under the 'Languages' tab click 'Language and input settings'