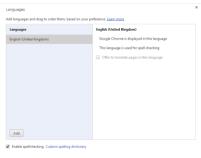

3. If 'English (United Kingdom)' is not in the list of Languages – please add. Once added, click and select both the options on the right.

4. If you could then drag 'English (United Kingdom)' to the top of the list. When clicking on the other languages, if you then click the 'x' to discard these. Once completed you should only have 'English (United Kingdom)' in the list. If you then click 'Done', restart Chrome and test. This should fix the issue!