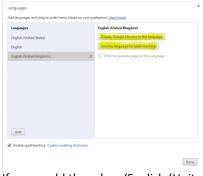

3. If 'English (United Kingdom)' is not in the list of Languages – please add. Once added, click and select both the options on the right.

4. If you could then drag 'English (United Kingdom)' to the top of the list. When clicking on the other languages, if you then click the 'x' to discard these. Once completed you should only have 'English (United Kingdom)' in the list. If you then click 'Done', restart Chrome and test. This should fix the issue!