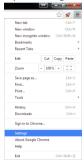

## **Local Chrome Date & Language Fix**

DocuWare uses the Local Date & Time configured within the web browser (chrome)

1. Open Google Chrome, Go the Top Right Settings Dropdown and Click 'Settings'

2. On the 'Settings' page, scroll down to 'Show Advanced Settings' and under the 'Languages' tab click 'Language and input settings'